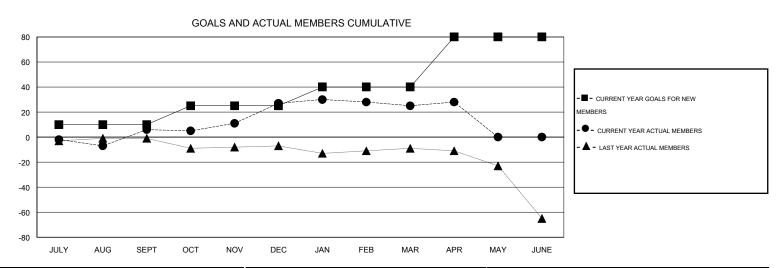

## **LOCATION NETHERLANDS**

 $\mathsf{GMT}\;\mathsf{CA}\;4$ 

| Clubs                 |                  |           |                  |                  | Members  RESULTS FOR 2014-2015 |                    |                                     |                    |                  |
|-----------------------|------------------|-----------|------------------|------------------|--------------------------------|--------------------|-------------------------------------|--------------------|------------------|
| RESULTS FOR 2014-2015 |                  |           |                  |                  |                                |                    |                                     |                    |                  |
| QUARTER               | NEW CLUB<br>GOAL | NEW CLUBS | DROPPED<br>CLUBS | NET<br>GAIN/LOSS | QUARTER                        | NEW MEMBER<br>GOAL | CHARTER AND<br>NEW MEMBERS<br>ADDED | DROPPED<br>MEMBERS | NET<br>GAIN/LOSS |
| JULY/AUG/SEPT         | 1                | 0         | 0                | 0                | JULY/AUG/SEPT                  | 10                 | 16                                  | 10                 | 6                |
| OCT/NOV/DEC           | 1                | 1         | 0                | 1                | OCT/NOV/DEC                    | 15                 | 38                                  | 17                 | 21               |
| JAN/FEB/MAR           | 0                | 0         | 0                | 0                | JAN/FEB/MAR                    | 15                 | 21                                  | 23                 | -2               |
| APR/MAY/JUNE          | 2                | 0         | 0                | 0                | APR/MAY/JUNE                   | 40                 | 11                                  | 8                  | 3                |