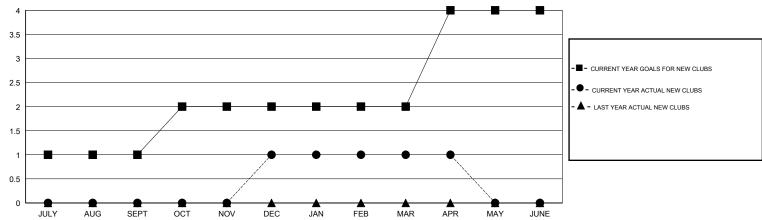

## **LOCATION NETHERLANDS**

 $\mathsf{GMT}\;\mathsf{CA}\;4$ 

| Clubs                 |                  |           |                  |                  | Members  RESULTS FOR 2014-2015 |                    |                                     |                    |                  |
|-----------------------|------------------|-----------|------------------|------------------|--------------------------------|--------------------|-------------------------------------|--------------------|------------------|
| RESULTS FOR 2014-2015 |                  |           |                  |                  |                                |                    |                                     |                    |                  |
| QUARTER               | NEW CLUB<br>GOAL | NEW CLUBS | DROPPED<br>CLUBS | NET<br>GAIN/LOSS | QUARTER                        | NEW MEMBER<br>GOAL | CHARTER AND<br>NEW MEMBERS<br>ADDED | DROPPED<br>MEMBERS | NET<br>GAIN/LOSS |
| JULY/AUG/SEPT         | 1                | 0         | 0                | 0                | JULY/AUG/SEPT                  | 10                 | 16                                  | 10                 | 6                |
| OCT/NOV/DEC           | 1                | 1         | 0                | 1                | OCT/NOV/DEC                    | 15                 | 38                                  | 17                 | 21               |
| JAN/FEB/MAR           | 0                | 0         | 0                | 0                | JAN/FEB/MAR                    | 15                 | 21                                  | 23                 | -2               |
| APR/MAY/JUNE          | 2                | 0         | 0                | 0                | APR/MAY/JUNE                   | 40                 | 11                                  | 8                  | 3                |

## GOALS AND ACTUAL NEW CLUBS CUMULATIVE

| DROPPED CLUBS: 0 |    | 28 CLUBS OF 72 ADDED 1 OR MORE<br>NEW MEMBERS | GENDER DISTRIBUTION  MALE 1,498 (85.45%) |              |   |
|------------------|----|-----------------------------------------------|------------------------------------------|--------------|---|
| DROPPED MEMBERS  |    |                                               | FEMALE                                   | 255 (14.55%) |   |
| DECEASED         | 5  | CLICK HERE FOR HEALTH                         | FAMILY LINIT MEMBERS                     |              | 2 |
| CLUB CANCELLED 0 |    | ASSESSMENT DATA                               | FAMILY UNIT MEMBERS                      |              |   |
| OTHER            | 53 |                                               | HEAD OF HOUSEHOLD                        |              | 1 |
| TOTAL            | 58 |                                               | NON-HEAD OF HOUSEHOLD                    |              |   |